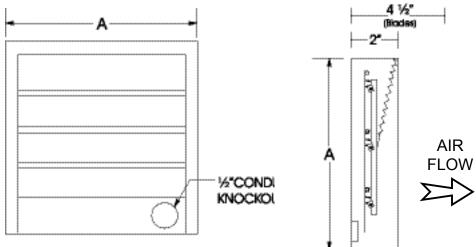

## **STANDARD SPECIFICATIONS**

- Maximum Face Velocity: 1000 FPM.
- · Dimensions: See sizing chart below.
- "A" Dimension is square damper size.
- Frame: 19 Ga galvanized steel.
- Blades: 26 gauge aluminum.
- Blade Pivots: Stainless steel rivet at all pivot points.
- Seals: Felt between adjacent blades.
- Counter Balance: Adjustable spring tension.
- Finish: Mill.

## NOTES:

- (1) Units are undersized 1/4" to fit in square ducts.
- (2) Do not mount fan less than 1/3 diameter of the fan from the damper.
- (3) Dampers shipped in individual cartons.
- (4) Motor kits ship loose for field installation.